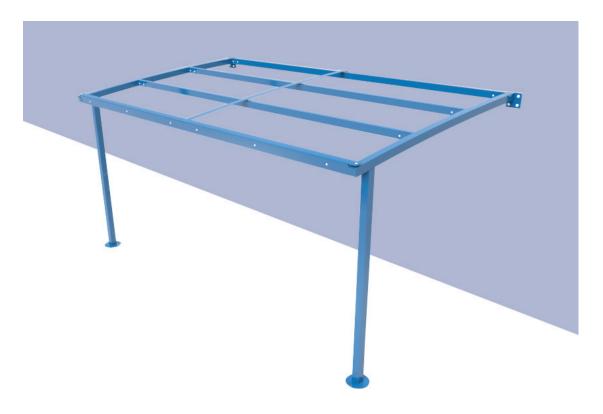

### CAD DRAWING - WITHOUT PERSPEX ROOF

### **FIXINGS**

- 2 Horizontal support panels, 1 vertical panel
- 2 Front supporting legs to be bolted to ground
- Roof panels to be bolted to wall both sides
- Parabolts for floor and wall fixing not supplied
- Front legs preferably bolted into a 250mm thick concrete pad