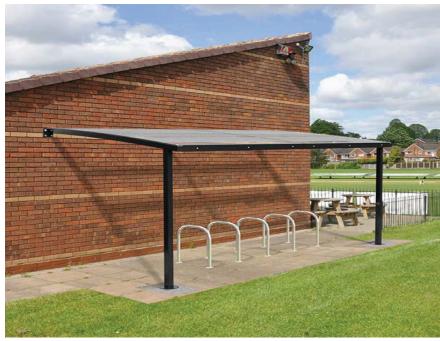

# **TUFF WALL MOUNTED CYCLE SHELTER**

Size

W2000 x H2200 x D1900mm

W3000 x H2200 x D1900mm

W4000 x H2200 x D1900mm

Capacity

2 Hoops - 4 Bikes 4 Hoops - 8 Bikes

5 Hoops - 10 Bikes

# **Brief Description**

New and exclusive TUFF Wall Mounted Cycle Shelter that provides sufficient cover for bikes without the need for extensive ground works.

If a shelter is to be sited 5 miles off the coast we strongly recommend an additional weather treatment to prevent the onset of rust. Available for a modest additional charge.

## **Specifications**

- Designed to be situated against a suitable wall with parabolts
- 2 front supporting leg bolts to the ground
- Complete with a high quality 4mm PETG roof
- Supplied in kit form for easy on site installation